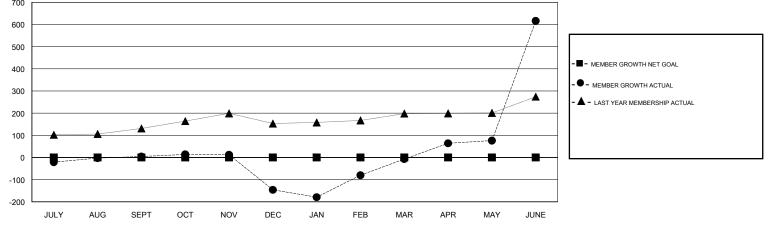

## ANIL TULSYAN GMT:

| GMT: ANIL TULSYAN |               |             | LOCATION INDIA |                       |                           | GMT CA                  |                                                    |
|-------------------|---------------|-------------|----------------|-----------------------|---------------------------|-------------------------|----------------------------------------------------|
|                   | Club          | s           |                | Members               |                           |                         |                                                    |
|                   | RESULTS FOR   | R 2017-2018 |                | RESULTS FOR 2017-2018 |                           |                         |                                                    |
| QUARTER           | NEW CLUB GOAL | NEW CLUBS   | DROPPED CLUBS  | QUARTER               | MEMBER GROWTH NET<br>GOAL | MEMBER GROWTH<br>ACTUAL | DROPPED<br>MEMBERS ACTUAL<br>(including transfers) |
| JULY/AUG/SEPT     | 0             | 1           | 0              | JULY/AUG/SEPT         | 0                         | 71                      | 65                                                 |
| OCT/NOV/DEC       | 0             | 1           | 4              | OCT/NOV/DEC           | 0                         | 71                      | 221                                                |
| JAN/FEB/MAR       | 0             | 7           | 0              | JAN/FEB/MAR           | 0                         | 248                     | 57                                                 |
| APR/MAY/JUNE      | 0             | 3           | 1              | APR/MAY/JUNE          | 0                         | 798                     | 149                                                |