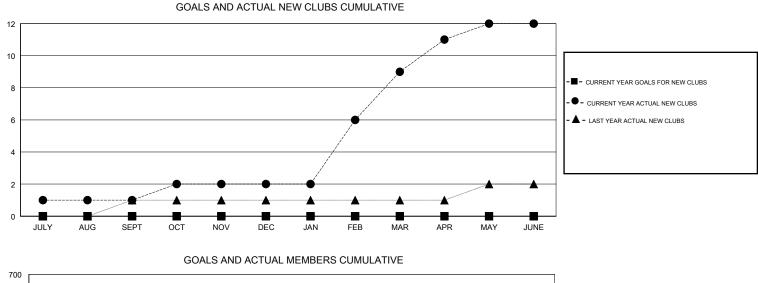

## ANIL TULSYAN GMT:

| GMT: ANIL TULSYAN |               |             | LOCATION INDIA |                       |                           | GMT CA                  |                                                    |
|-------------------|---------------|-------------|----------------|-----------------------|---------------------------|-------------------------|----------------------------------------------------|
|                   | Club          | s           |                | Members               |                           |                         |                                                    |
|                   | RESULTS FOR   | R 2017-2018 |                | RESULTS FOR 2017-2018 |                           |                         |                                                    |
| QUARTER           | NEW CLUB GOAL | NEW CLUBS   | DROPPED CLUBS  | QUARTER               | MEMBER GROWTH NET<br>GOAL | MEMBER GROWTH<br>ACTUAL | DROPPED<br>MEMBERS ACTUAL<br>(including transfers) |
| JULY/AUG/SEPT     | 0             | 1           | 0              | JULY/AUG/SEPT         | 0                         | 71                      | 65                                                 |
| OCT/NOV/DEC       | 0             | 1           | 4              | OCT/NOV/DEC           | 0                         | 71                      | 221                                                |
| JAN/FEB/MAR       | 0             | 7           | 0              | JAN/FEB/MAR           | 0                         | 248                     | 57                                                 |
| APR/MAY/JUNE      | 0             | 3           | 1              | APR/MAY/JUNE          | 0                         | 798                     | 149                                                |